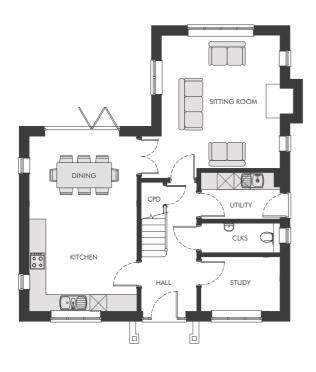

## **GROUND FLOOR**

# Room Dining/Kitchen 3.83 × 6.24 m 12'7" × 20'6" ft Sitting 4.22 × 4.73 m 3'10" × 15'6" ft Study 2.81 × 1.93 m 9'2" × 6'4" ft