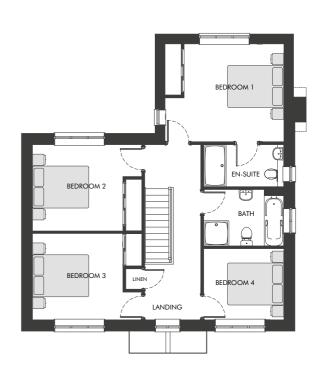

## **FIRST FLOOR**

| Room      |                                    |
|-----------|------------------------------------|
| Bedroom 1 | 4.22 x 3.47 m<br>13'10" x 11'5" ff |
| Bedroom 2 | 3.87 x 3.06 m<br>12'9" x 10' ft    |
| Bedroom 3 | 3.2 x 3.06 m<br>10'6" x 10' ft     |
| Bedroom 4 | 2.84 x 2.52 m<br>9'4" x 8'3" ft    |